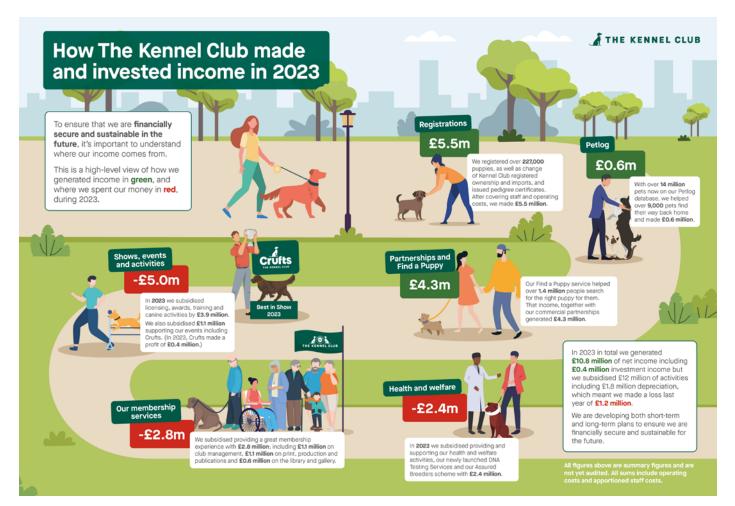

, illustrates the demands upon Kennel Club financial resources.

The Kennel Club revenue streams have not kept pace with inflation sufficiently, particularly with fixed operating costs such as licences, utilities, depreciation and salaries, all of which have been significantly increased by inflation.

To counteract this, The Kennel Club has diligently and proactively driven forward initiatives to mitigate against

these increasing costs. These measures have included freezing staff salaries for 2024, renegotiating key partnership and sponsorship deals to maximise revenue, and adapting property use at Clarges Street and Aylesbury. However, The Kennel Club must look towards a sustainable programme of growth – cutting costs alone is not going to reverse this trend.

Continued on next page >>



# For the Members

# The Kennel Club's forthcoming Annual General Meeting (AGM) and Special General Meeting (SGM) – some important facts for Members - continued

### Continued from previous page

Mark Beazley, Kennel Club Chief Executive, explains some of the mitigations now needed to safeguard and grow the organisation: "The Kennel Club as a whole, from its staff and Directors to its Members, need to work together for the future of the Club. We all share the desire to do more, but we need everyone's support to enable The

Kennel Club to operate in a way that is responsive and efficient, and to ensure that it can grow in the future. One of our most important and necessary asks at the AGM is for an increase in registration prices. Having the Members' support for this is essential, to furt