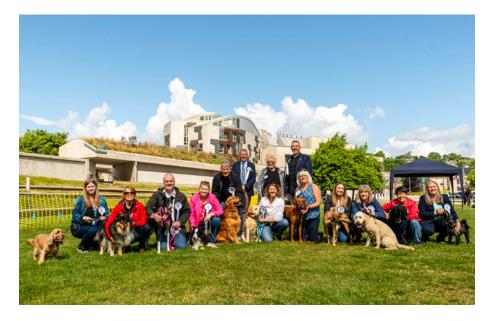

# Political canine candidate Heidi is crowned Holyrood Dog of the Year

eidi, a Biewer Terrier, has been crowned winner of the prestigious Holyrood Dog of the Year competition.

Heidi, who entered the event with MSP Marie McNair, Scottish National Party MSP for Clydebank and Milngavie, impressed the judges with her loveable character as well as her strong bond with MSP Marie McNair.

The sixth Holyrood Dog of the Year competition, organised by The Kennel Club and Dogs Trust, took place on April 29 in the Scottish Parliament Member's Garden, Edinburgh. Heidi showed dogged determination as she battled it out to defeat eight other 'paw-litical' opponents to win the coveted title of Holyrood Dog of the Year, arguably the most sought-after accolade in Scottish politics.