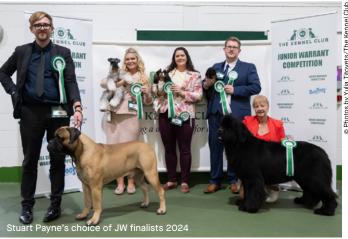

# Excitement builds for The Kennel Club Junior Warrant Semi-Finals and National Junior Handler of the Year Final

The Junior Warrant semi-finals and the National Junior Handler of the Year finals will be taking place on Saturday 5 October 2024 at The Kennel Club Building, Stoneleigh, Warwickshire.

he Kennel Club Junior Warrant Winner of the Year competition is for dogs between the ages of 6-18 months and has been running since 1998. Dogs have been able to qualify at a series of heats at open shows held by general canine societies around the country during June, July and August. Five dogs and one reserve have been selected from the heats and invited to the semi-finals later this month, with the final being held on Thursday 6 March at Crufts in 2025.