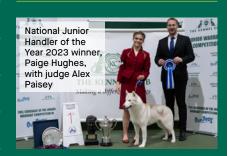

The National Junior Handler of the Year final, organised by the Junior Handling Association, has been running since the 1970s and is one of the most hotly contested junior handling finals in the country with the semi-final heats been taking place since December 2023 at group championship shows. The 14 finalists will take part in the National final on 5 October with the winner going on to represent the UK at the Joe Cartledge Memorial International Junior Handling competition final on Friday 7 March at Crufts in 2025.