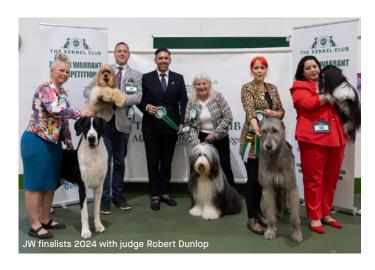

# Excitement builds for The Kennel Club Junior Warrant Semi-Finals and National Junior Handler of the Year Final

The Junior Warrant semi-finals and the National Junior Handler of the Year finals will be taking place on Saturday 5 October 2024 at The Kennel Club Building, Stoneleigh, Warwickshire.

he Kennel Club Junior Warrant Winner of the Year competition is for dogs between the ages of 6-18 months and has been running since 1998. Dogs have been able to qualify at a series of heats at open shows held by general canine societies around the country during June, July and August. Five dogs and one reserve have been selected from the heats and invited to the semi-finals later this month, with the final being held on Thursday 6 March at Crufts in 2025.